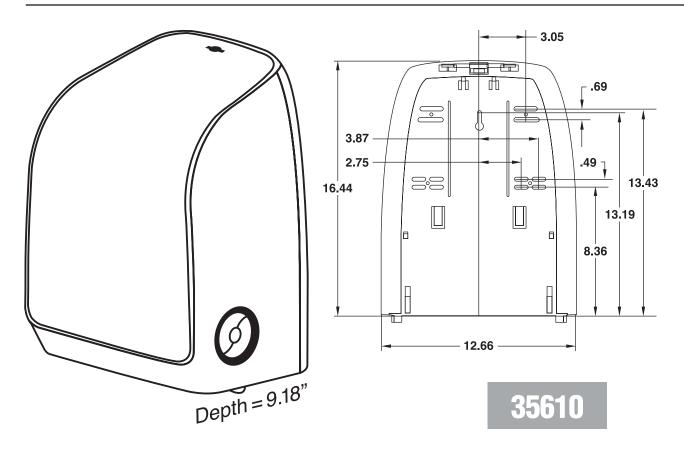

## MOD\* MANUAL TOUCHLESS HARD ROLL TOWEL DISPENSER, BRUSHED METALLIC

Made of high impact plastic. Housing has cover with brushed metallic center and smoked translucent sides with an opaque black back. Dispenser advances and cuts a nominal 11.75 inches of towel when activated by pulling down on exposed towel. No-touch dispensing system helps minimize the spread of dirt and germs. Dispenses one 8" diameter roll of 700' or 1150' product plus stub roll utilizing core plug mounting. Features include emergency feed knob and choice of key-activated spring lock or push button operation.

One per case.

Suggested mounting height 48" from bottom of housing.